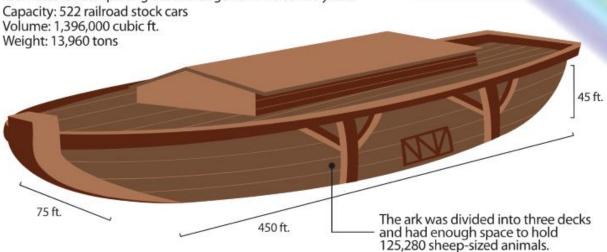

#### Size Comparison

A vessel of ancient history, the ark was not much smaller than modern ocean liners.

### Noah's Ark

Volume: 1,396,000 Cubic Feet

**Gross Tonnage:** 13,960 Tons

Capacity: 522 Railroad stock cars

or 125,280 Sheep-sized animals

© 2009 Logos Bible Software

FIRST PRINCIPLE: IN GRACE GOD MAKES PROVISION FOR NOAH AND HIS FAMILY BEFORE THE DISASTER.