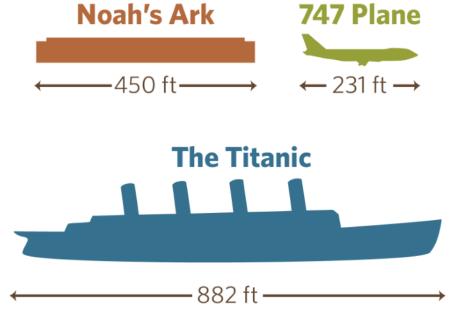

#### Size Comparison

A vessel of ancient history, the ark was not much smaller than modern ocean liners.