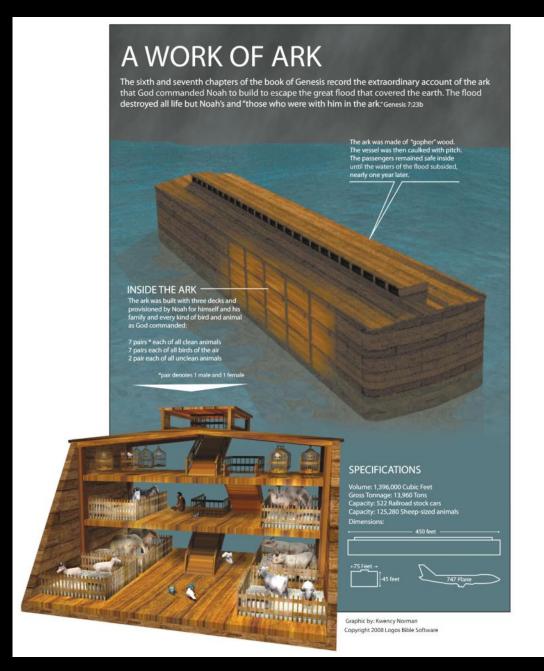

### Noah's Ark

Volume: 1,396,000 Cubic Feet

**Gross Tonnage:** 13,960 Tons

Capacity: 522 Railroad stock cars

or 125,280 Sheep-sized animals

© 2009 Logos Bible Software

FIRST PRINCIPLE: IN GRACE GOD MAKES PROVISION FOR NOAH AND HIS FAMILY BEFORE THE DISASTER.