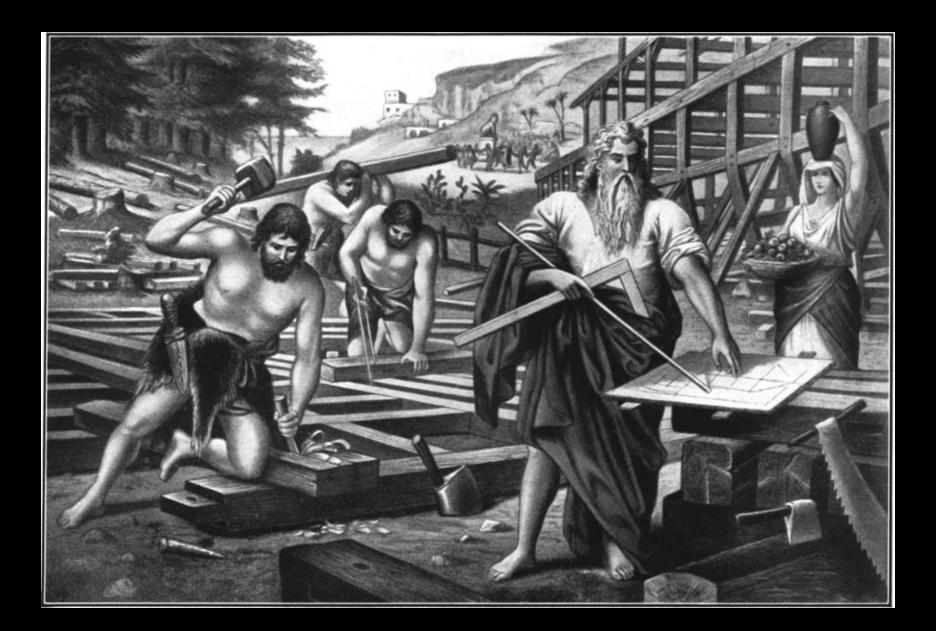

#### Noah's Ark

God chose Noah to build the ark, and for his family to survive the flood and then repopulate the earth. Noah was a righteous man, blameless in his generation.

GOD REVEALS TO NOAH, AS NOAH IS WALKING WITH HIM, HIS OWN PERSONAL DESIGN FOR THE ARK.

GOD TELLS NOAH HOW TO BUILD THE ARK.

## IT IS TO BE MADE OF GOPHERWOOD

NOAH'S ARK IS ONE OF THREE ARKS
MENTIONED IN SCRIPTURE. EACH ONE IS A
REFUGE FROM DIVINE JUDGMENT.

EX. 2:3 THE ARK OF BULRUSHES WHICH PROTECTED MOSES FROM BEING MURDERED BY PHARAOH, WHO WAS A TYPE OF SATAN.